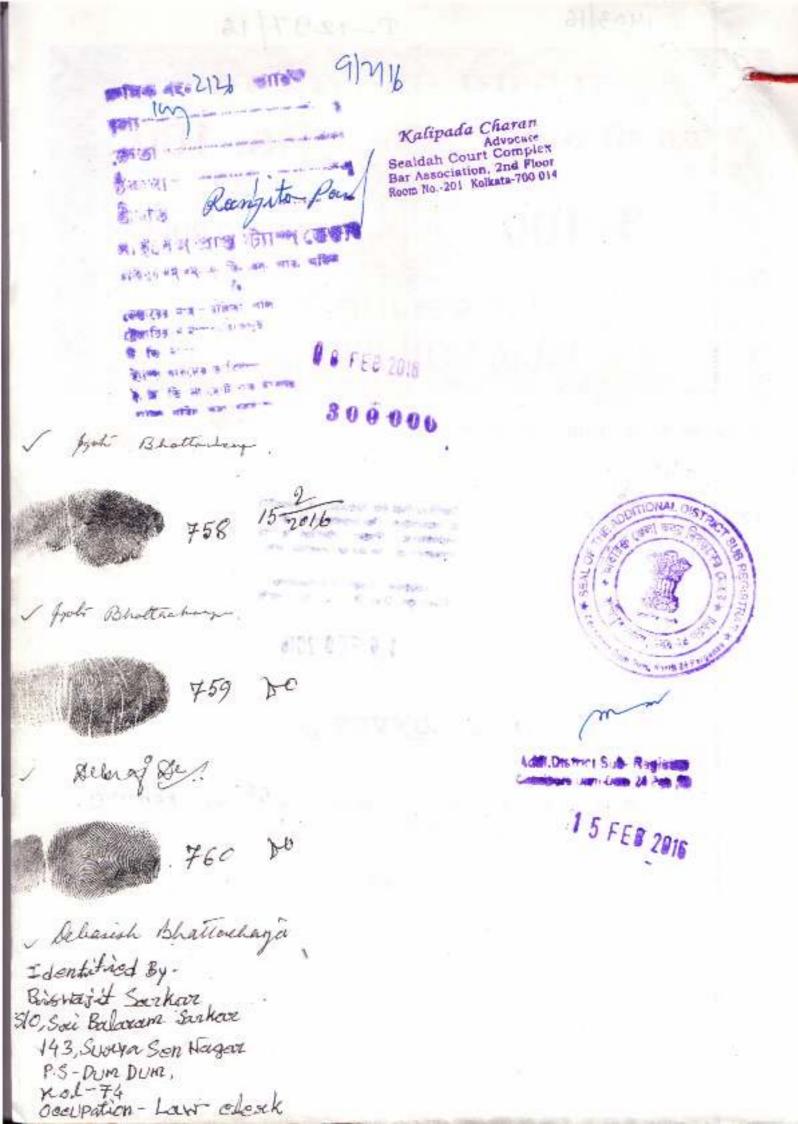

Contilled that the riscussers is sometime to restaination. The Signature Sheet and understanding Sheet and incommer the same of restainant rent.

Additional States Sub-Augustus

1 6 FEB 2016

### SIGNED, SEALED AND DELIVERED

by the Vendor at Kolkata in the presence of :-

1. Kalipada Chayan

2. Sudhiz Bhotheneger 40 BLOCK-A BANGUR AVE KOLKATA-SI 3. RELah De

Schaush Bhattachanja

SIGNED, SEALED AND DELIVERED

by the Purchaser at Kolkata in the presence of :-

1. Kalipada Changan

2. Sudling Brothe Gregie

3. 3. Shyawra join Road

Signature of the Purchaser

### SIGNED, SEALED AND DELIVERED

by the Confirming Party at Kolkata in the presence of :-

1. Kalipada Charam

2. Sudhizoshallanegia

pot statalay.

Signature of the Confirming Party

3. Ditale DE

Page 16 of 17

### WITNESSES:-

1. Kalipaka Charger

2. Sulling Bhatter € horgin

3. Dital 28

Sebasish Bhatischarjee Signature of the Vendor

Drafted by :-

Kalipahn Charcan

(Kalipada Charan),
Advocate,
Erl. No.WB/881/86,
1171, Purba Sinthee Road,
(Fakir Ghosh Place),
Sagarika Apartment,
Flat No.2, Dum Dum,
Kolkata - 700 030.

TEN FINGER PRINT Ring Little Middle Fore Thumb Left Hand Delraint Bhattachaige Thumb Fore Middle Ring Little Right Hand Middle Little Ring Fore Thumb Left Hand Thumb Fore Middle Ring Little Right Hand Little Ring Middle Fore Thumb Left Hand Thumb Fore Middle Ring Little feel-Bhotterchanger. Right Hand

| SI<br>No. | Name and Address of identifier                                                                                                                                                      | Identifier of                                                           | Signature with date                                                                                                                                                                                                                                                                                                                                                                                                                                                                                                                                                                                                                                                                                                                                                                                                                                                                                                                                                                                                                                                                                                                                                                                                                                                                                                                                                                                                                                                                                                                                                                                                                                                                                                                                                                                                                                                                                                                                                                                                                                                                                                           |
|-----------|-------------------------------------------------------------------------------------------------------------------------------------------------------------------------------------|-------------------------------------------------------------------------|-------------------------------------------------------------------------------------------------------------------------------------------------------------------------------------------------------------------------------------------------------------------------------------------------------------------------------------------------------------------------------------------------------------------------------------------------------------------------------------------------------------------------------------------------------------------------------------------------------------------------------------------------------------------------------------------------------------------------------------------------------------------------------------------------------------------------------------------------------------------------------------------------------------------------------------------------------------------------------------------------------------------------------------------------------------------------------------------------------------------------------------------------------------------------------------------------------------------------------------------------------------------------------------------------------------------------------------------------------------------------------------------------------------------------------------------------------------------------------------------------------------------------------------------------------------------------------------------------------------------------------------------------------------------------------------------------------------------------------------------------------------------------------------------------------------------------------------------------------------------------------------------------------------------------------------------------------------------------------------------------------------------------------------------------------------------------------------------------------------------------------|
| 1         | Shri Biswajit Sarkar<br>Son of Shri Balaram Sarkar<br>143, SURYA SEN NAGAR, P.O:-<br>Motijheel, P.S:- Dum Dum, District:-<br>North 24-Parganas, West Bengal,<br>India, PIN - 700074 | Shri Debasish Bhattacharjee, Smt Jyoti<br>Bhattacharjee, Shri Debraj De | Soft in the state of the state |