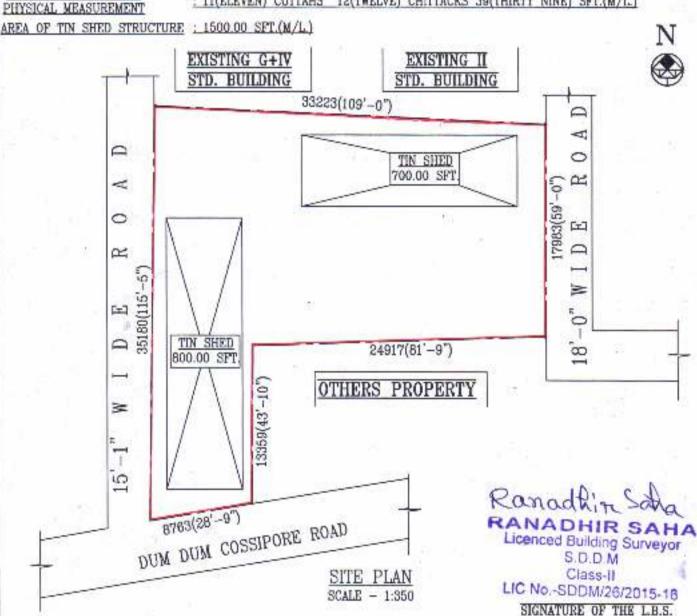

### THE SCHEDULE ABOVE REFERRED TO (THE SAID PROPERTY)

ALL THAT piece or parcel of a plot of bastu land hereditaments and premises containing by estimation an area of 11(eleven) Cottahs 04(four) Chittacks 23(twenty three) Sq.ft. but on physical measurement it stands to an area of 11(eleven) Cottahs 12(twelve) Chittacks 39(thirty nine) Sq.ft. be the same a little more or less together with 1500 Sq.ft. cemented flooring old tin shed structures thereon including all casement rights and appurtenances thereto lying situate at and being Municipal Holding No.242, Dum Dum Cossipore Road (old Holding No.311, Dum Dum Cossipore Road), Kolkata - 700 074 presently known as Premises No.225, Dum Dum Cossipore Road, Kolkata - 700 074 at Mouza - Bagjola, J.L. No.21, R. S. No.68, Touzi No.182, Pargana - Kalikata comprised in C.S. Dag Nos. 638 & 639 apportaining to C.S. Khatian No.184 corresponding to R.S. Dag No.3173 appertaining to R.S. Khatian No.184 under the Police Station of Dum Dum within the limits of South Dum Dum Municipality in Ward No.10, Additional District Sub Registration Office at Cossipore Dum Dum in the District of North 24-Parganas and more clearly delineated with RED border line in the sketch Map or Plan annexed hereto and butted and bounded in the manner as follows :

**ON THE NORTH** : Partly by existing (G+IV) stored building and

partly by existing - II storied building;

ON THE SOUTH : Partly by Dum Dum Cossipore Road and

partly by others property;

ON THE EAST : By 18'- 0" wide Road;

ON THE WEST : By 15'- 1" wide Road.

Stebenof Ste

IN WITNESS WHEREOF the Parties herein have hereunto set and subscribed their respective hands and seals on the day, month and year first above written.

SITE PLAN OF A PLOT OF BASTU LAND LYING SITUATE AT AND BEING MUNICIPAL HOLDING NO .-

CORRESPONDING TO R. S. DAG NO .-

DUM DUM MUNICIPALITY IN WARD NO .- 10 IN THE DISRICT OF NORTH 24 PARGANAS.

DUM COSSIPORE ROAD (OLD HOLDING NO.- 311.

PRESENTLY KNOWN AS PREMISES NO. - 225. DUM

KHATIAN NO.- 184

: 11(ELEVEN) COTTAHS 04(FOUR) CHITTACKS 23(TWENTY THREE) SFT.(M/L.)

DUM COSSIPORE ROAD, KOLKATA-

AREA OF LAND AS PER

PRODUCED BY AN AUTODESK EDUCATIONAL PRODUCT

KHATIAN NO.- 184

: 11(ELEVEN) COTTAHS 12(TWELVE) CHITTACKS 39(THIRTY NINE) SFT.(M/L.)

Dehasish Bhauachage Hate Bhotterrugu. SIGNATURE OF THE VENDOR

SIGNATURE OF CONFIRMING PARTY

Delevas SIGNATURE OF THE PUCHASER